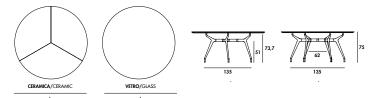

#### Models & Dimensions

Dining table with aluminium base, various finishes. Top available in different measures, materials and finishes.

Tavolo con base in alluminio, varie finiture. Top disponibile in varie misure, materiali e finiture.

#### round



- Ø100x75h
- Ø120x75h
- Ø130x75h
- Ø140x75h
- Ø150x75h

#### <u>rectangular</u>







180x90x75h

200x90x75h

240x120x75h

250x100x75h

300x120x75h

#### shaped square



100x100x75h

120x120x75h

130x130x75h

140x140x75h

150x150x75h

#### shaped 02



## shaped 01



## XXL



Ø180x75h Ø200x75h Ø220x75h

# extensible rectangular



 Open
 Close

 170x90x75h
 250x90x75h

 200x100x75h
 280x100x75h

 220x100x75h
 300x100x75h

## extensible shaped



 Open
 Close

 170x90x75h
 250x90x75h

 200x100x75h
 280x100x75h

 200x115x75h
 280x115x75h

 220x115x75h
 300x115x75h