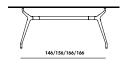

#### <u>rectangular</u>

180x90x75h

200x90x75h

240x120x75h

250x100x75h

300x120x75h