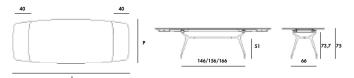

# extensible rectangular

 Open
 Close

 170x90x75h
 250x90x75h

 200x100x75h
 280x100x75h

 220x100x75h
 300x100x75h