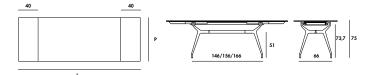

# extensible rectangular

 Open
 Close

 170x90x75h
 250x90x75h

 200x100x75h
 280x100x75h

 220x100x75h
 300x100x75h