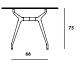

#### Models & Dimensions

Dining table with aluminium base, various finishes. Top available in different measures, materials and finishes.

Tavolo con base in alluminio, varie finiture. Top disponibile in varie misure, materiali e finiture.

#### round



- Ø100x75h
- Ø120x75h
- Ø130x75h
- Ø140x75h
- Ø150x75h

#### <u>rectangular</u>







180x90x75h

200x90x75h

240x120x75h

250x100x75h

300x120x75h

#### shaped square



100x100x75h

120x120x75h

130x130x75h

140x140x75h

150x150x75h

#### shaped 02



## shaped 01



## XXL



Ø180x75h Ø200x75h Ø220x75h

# extensible rectangular



 Open
 Close

 170x90x75h
 250x90x75h

 200x100x75h
 280x100x75h

 220x100x75h
 300x100x75h

## extensible shaped



 Open
 Close

 170x90x75h
 250x90x75h

 200x100x75h
 280x100x75h

 200x115x75h
 280x115x75h

 220x115x75h
 300x115x75h