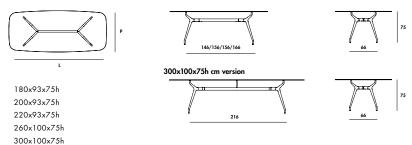

#### <u>rectangular</u>

180x90x75h

200x90x75h

240x120x75h

250x100x75h

300x120x75h