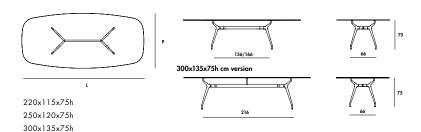

#### <u>rectangular</u>

180x90x75h

200x90x75h

240x120x75h

250x100x75h

300x120x75h