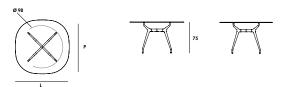

#### shaped square

100x100x75h

120x120x75h

130x130x75h

140x140x75h

150x150x75h