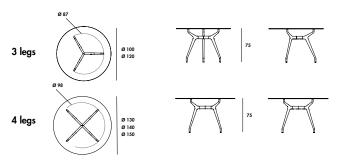

#### Models & Dimensions

Dining table with aluminium base, various finishes. Top available in different measures, materials and finishes.

Tavolo con base in alluminio, varie finiture. Top disponibile in varie misure, materiali e finiture.

#### round



- Ø100x75h
- Ø120x75h
- Ø130x75h
- Ø140x75h
- Ø150x75h

#### <u>rectangular</u>







180x90x75h

200x90x75h

240x120x75h

250x100x75h

300x120x75h

#### shaped square



100x100x75h

120x120x75h

130x130x75h

140x140x75h

150x150x75h

#### shaped 02



## shaped 01



## XXL



Ø180x75h Ø200x75h Ø220x75h

# extensible rectangular



 Open
 Close

 170x90x75h
 250x90x75h

 200x100x75h
 280x100x75h

 220x100x75h
 300x100x75h

## extensible shaped



 Open
 Close

 170x90x75h
 250x90x75h

 200x100x75h
 280x100x75h

 200x115x75h
 280x115x75h

 220x115x75h
 300x115x75h